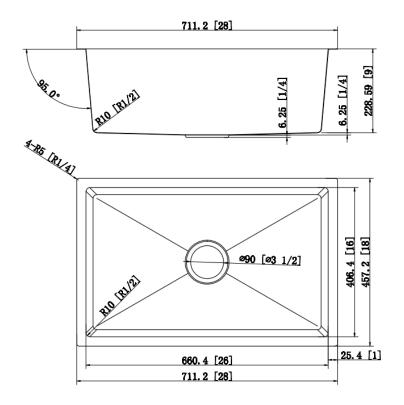

## Stainless Sink

| 1828HUKS-SS       |                                                   |
|-------------------|---------------------------------------------------|
| Size              | 18" W x 28" L (Exterior)                          |
|                   | 16" W x 26" L (Interior)                          |
| Features          | <ul> <li>18 gauge 304 stainless steel</li> </ul>  |
|                   | <ul> <li>Sound absorbing technology</li> </ul>    |
|                   | Single basin                                      |
|                   | <ul> <li>Handmade (R10 Radius Corners)</li> </ul> |
|                   | Brushed Finish                                    |
|                   | Technical Information                             |
|                   | <ul> <li>Water depth: 9" (Regular)</li> </ul>     |
|                   | • Drain Hole: 3-1/2" diameter                     |
| Meets or Exceeds: | IAPMO/UPC                                         |
|                   | ASME A112.19.3/CSA B45.4                          |
|                   | CA Prop 65                                        |
| Notes:            | Mounting Hardware Not Included                    |