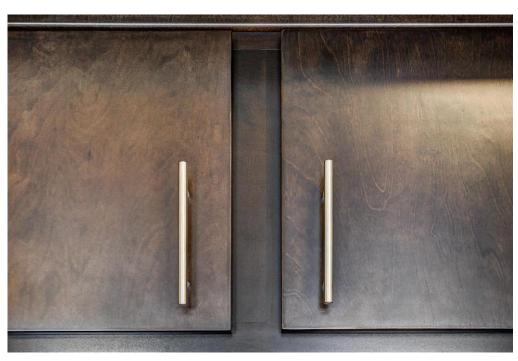

## **Espresso Slab-Style**

## **Kitchen Cabinets**

| BXX, BXX-ADA, DBXX, DBXX-ADA, WXXXX, WBXXXX |                                                                             |
|---------------------------------------------|-----------------------------------------------------------------------------|
| Size:                                       | Base Cabinet Height: 33.25"                                                 |
|                                             | ADA Base Cabinet Height: 30.25"                                             |
|                                             | Base Cabinet Depth: 24"                                                     |
|                                             | Wall Cabinet Depth: 12"                                                     |
|                                             | *Wall Cabinet Height and Width vary by model                                |
|                                             | *Confirm ADA cabinet height will work with your countertop thickness before |
|                                             | installing for ADA-compliant projects                                       |
| Details & Materials:                        | Doors & Drawer Fronts: Framed 3/4" maple veneer slab, 1" reveal standard    |
|                                             | half overlay                                                                |
|                                             | Carcass: 5/8" Plywood with maple veneer                                     |
|                                             | Shelf: 5/8" Plywood with maple veneer                                       |
|                                             | Back Panel: 5+15mm Plywood full back panel with maple veneer                |
|                                             | Drawer Box: 5/8" Plywood drawer box with maple veneer,                      |
|                                             | Drawer Bottom: 1/4" Plywood with maple veneer                               |
| Color:                                      | Doors, Drawers, and Exterior: Dark Coffee                                   |
|                                             | Interior: Natural maple finish                                              |
| Hardware:                                   | Sliders: Full-Extension soft-closing sliders                                |
|                                             | Hinges: Soft-closing adjustable hinges                                      |
|                                             | Handle Size: 96mm drill spread (handles not included)                       |
| Standards:                                  | CARB Phase II & FSC Certified                                               |
| Notes:                                      | Custom Sizes, Colors, and Materials Available                               |