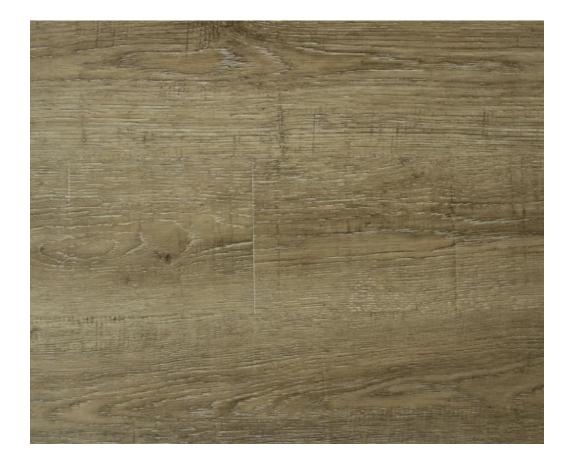

## **Ashen Gray**

## **Diamond Engineered Vinyl Flooring**

| SPC034210IXPE |                        |
|---------------|------------------------|
| Size:         | 5.75" x 48" x 5.5 mm   |
| Wearlayer:    | 12 Mil UV Urethane     |
| Color:        | Ashen Gray             |
| Standards     | Floorscore Listed      |
|               | (California Compliant) |
| Notes:        | Tongue-and-groove      |
|               | floating system        |