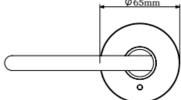

## **Passage Lever Door Handle**

| C1PALDIL-BN |                                                                                                   |
|-------------|---------------------------------------------------------------------------------------------------|
| Finish      | Brushed Nickel                                                                                    |
| Features    | Adjustable Drive-in latch 60 to 70 mm                                                             |
|             | <ul> <li>Reversible for either left hand<br/>or right hand doors.</li> </ul>                      |
|             | <ul> <li>Fit all standard doors from 1-<br/>3/8"to 1-3/4" (35mm to<br/>45mm) thickness</li> </ul> |
|             | <ul> <li>Push button auto-release on<br/>privacy function</li> </ul>                              |
|             | <ul> <li>Concealed screw mount for a<br/>streamlined look</li> </ul>                              |