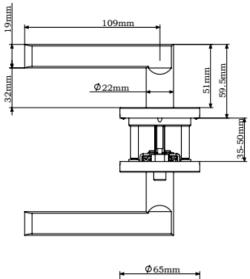

## **Passage Lever Door Handle**

| C1PALDIL-BN |                                                                                                   |
|-------------|---------------------------------------------------------------------------------------------------|
| Finish      | Brushed Nickel                                                                                    |
| Features    | Adjustable Drive-in latch 60 to 70 mm                                                             |
|             | <ul> <li>Reversible for either left hand<br/>or right hand doors.</li> </ul>                      |
|             | <ul> <li>Fit all standard doors from 1-<br/>3/8"to 1-3/4" (35mm to<br/>45mm) thickness</li> </ul> |
|             | <ul> <li>Push button auto-release on<br/>privacy function</li> </ul>                              |
|             | <ul> <li>Concealed screw mount for a<br/>streamlined look</li> </ul>                              |