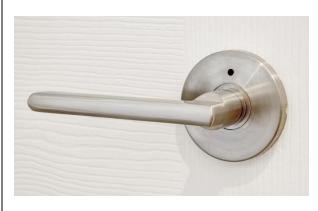

## **BRUSHED NICKEL CONTEMPORARY**

## **Passage Lever Door Handle**

| C1PALDIL-BN |                                                                                                   |
|-------------|---------------------------------------------------------------------------------------------------|
| Finish      | Brushed Nickel                                                                                    |
| Features    | Adjustable Drive-in latch 60 to 70 mm                                                             |
|             | <ul> <li>Reversible for either left hand<br/>or right hand doors.</li> </ul>                      |
|             | <ul> <li>Fit all standard doors from 1-<br/>3/8"to 1-3/4" (35mm to<br/>45mm) thickness</li> </ul> |
|             | <ul> <li>Push button auto-release on<br/>privacy function</li> </ul>                              |
|             | <ul> <li>Concealed screw mount for a<br/>streamlined look</li> </ul>                              |